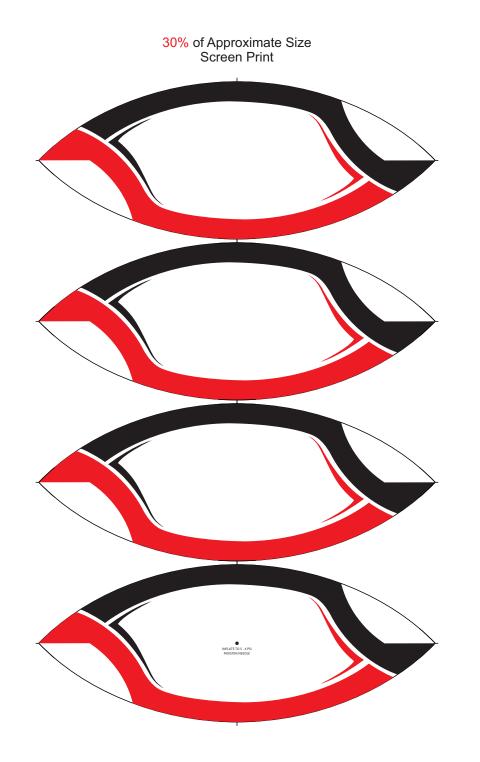

This is a blank template of the product to allow for custom design to be added.

The design template can be customised to the required PMS colour.

All four panels are printable - 1 panel will have the valve located in the middle of the panel.

Inflation Details can be positioned anywhere on the product and is also fully custom in regards to the size, font and colour. (to avoid additional print costs, we recommend using existing colours from the artwork).