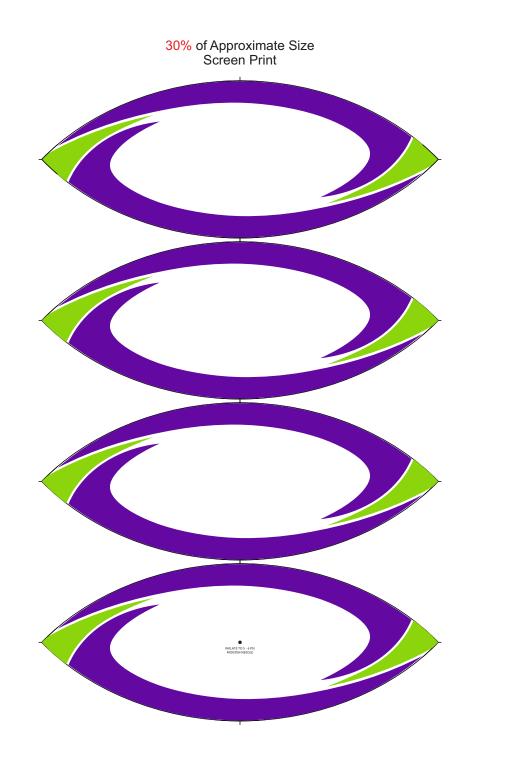

The design template can be customised to the required PMS colour.

All four panels are printable - 1 panel will have the valve located in the middle of the panel.

Inflation Details can be positioned anywhere on the product and is also fully custom in regards to the size, font and colour (to avoid additional print costs, we recommend using existing colours from the artwork).

The design template can be customised to the required PMS colour.