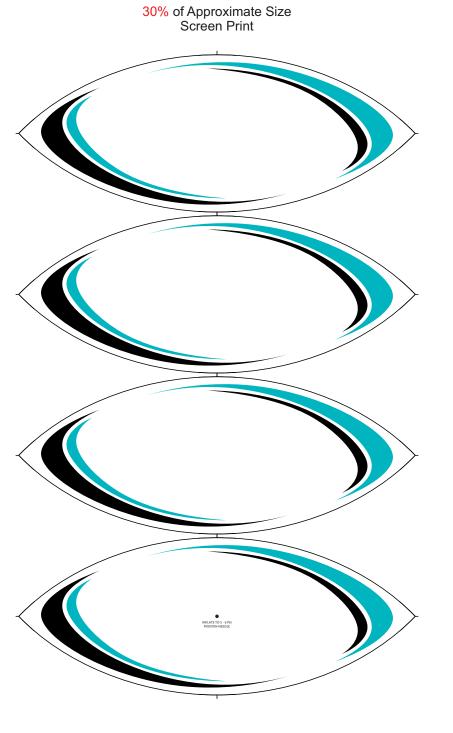

Inflation Details can be positioned anywhere on the product and is also fully custom in regards to the size, font and colour. (to avoid additional print costs, we recommend using existing colours from the artwork).