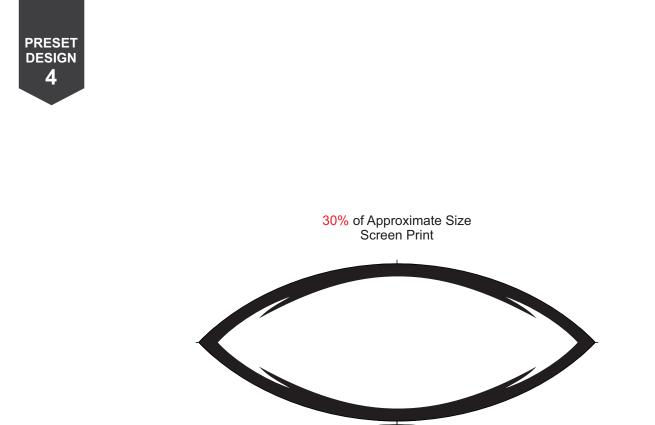

This is a blank template of the product to allow for custom design to be added.

The design template can be customised to the required PMS colour.

All four panels are printable - 1 panel will have the valve located in the middle of the panel.

The design template can be customised to the required PMS colour.

All four panels are printable - 1 panel will have the valve located in the middle of the panel.

Inflation Details can be positioned anywhere on the product and is also fully custom in regards to the size, font and colour (to avoid additional print costs, we recommend using existing colours from the artwork).