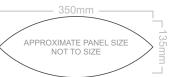

The design template can be customised to the required PMS colour.

All four panels are printable - 1 panel will have the valve located in the middle of the panel.

Inflation Details can be positioned anywhere on the product and is also fully custom in regards to the size, font and colour (to avoid additional print costs, we recommend using existing colours from the artwork).

The design template can be customised to the required PMS colour.