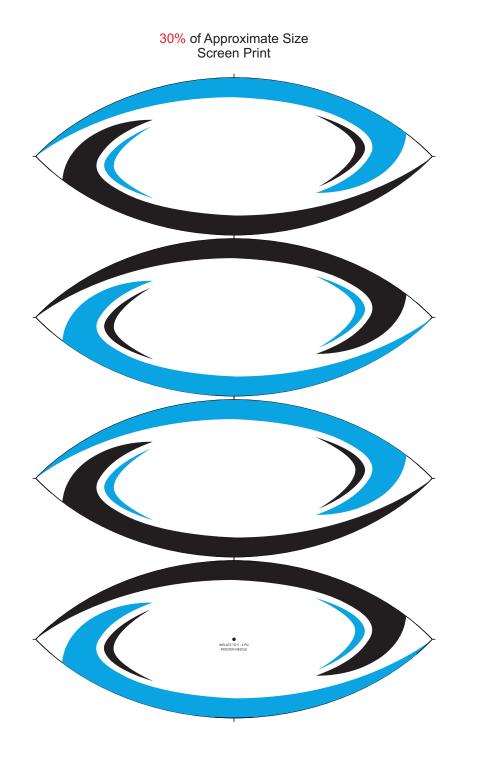

This is a blank template of the product to allow for custom design to be added.

The design template can be customised to the required PMS colour.

All four panels are printable - 1 panel will have the valve located in the middle of the panel.

The design template can be customised to the required PMS colour.

All four panels are printable - 1 panel will have the valve located in the middle of the panel.

Inflation Details can be positioned anywhere on the product and is also fully custom in regards to the size, font and colour (to avoid additional print costs, we recommend using existing colours from the artwork).